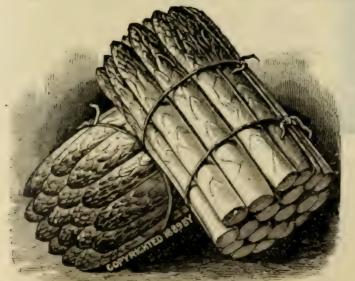

plants, may be used for propagating instead of sowing seed. The plant is a hardy perennial, growing three to four feet high, with numerous branches. Just before the flower is ready to open, the head is in condition to boil. The edible portion is the under side of the head, the leaves being separated after cooking, and eaten with butter, salt, and pepper.

Green Globe. The best for general use. Pkt., .05; oz., .30; lb., \$3.00.

#### JERUSALEM ARTICHOKE. Erdartischofe.

A species of sunflower (Helianthus tuberosus). A tuber that thrives well upon light, dry soil, and is cultivated for feeding to sheep and swine, the tops also being sometimes cut and cured as a dry fodder. The tubers are also used for pickles. Qt., .20; pk., \$1.00.

#### ASPARAGUS. Spargel.

One ounce to bo feet of drill.



A bed of asparagus, when properly made, lasts many years, and should find a place in every garden, and to those who grow vegetables on a larger scale, the asparagus crop is a most reliable one. Asparagus roots may be purchased in the spring, or may be grown from seed sown in April or May, in good soil, in drills twelve to fourteen inches apart. The permanent bed should be made very rich with well-rotted manure, and thoroughly worked over to a depth of nearly two feet. The asparagus roots (either one or two years old) are to be transplanted into this bed, setting them in rows three or four feet apart, leaving about eighteen inches between the plants in the row. Lay the roots flat in trenches, spreading them well, and using care to have all the crowns placed in the same direction, to keep